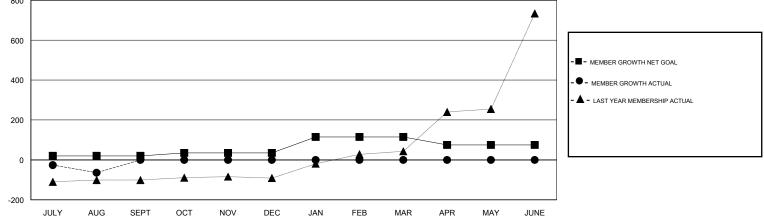

## JAYESH THAKKAR GMT:

| GMT: JAYESH THAKKAR |               |             | LOCATION INDIA |                       |                           |                         | GMT CA                                             |
|---------------------|---------------|-------------|----------------|-----------------------|---------------------------|-------------------------|----------------------------------------------------|
| Clubs               |               |             |                | Members               |                           |                         |                                                    |
|                     | RESULTS FOR   | R 2018-2019 |                | RESULTS FOR 2018-2019 |                           |                         |                                                    |
| QUARTER             | NEW CLUB GOAL | NEW CLUBS   | DROPPED CLUBS  | QUARTER               | MEMBER GROWTH NET<br>GOAL | MEMBER GROWTH<br>ACTUAL | DROPPED<br>MEMBERS ACTUAL<br>(including transfers) |
| JULY/AUG/SEPT       | 0             | 0           | 1              | JULY/AUG/SEPT         | 20                        | 22                      | 80                                                 |
| OCT/NOV/DEC         | 1             | 0           | 0              | OCT/NOV/DEC           | 15                        | 0                       | 0                                                  |
| JAN/FEB/MAR         | 2             | 0           | 0              | JAN/FEB/MAR           | 80                        | 0                       | 0                                                  |
| APR/MAY/JUNE        | 0             | 0           | 0              | APR/MAY/JUNE          | -40                       | 0                       | 0                                                  |