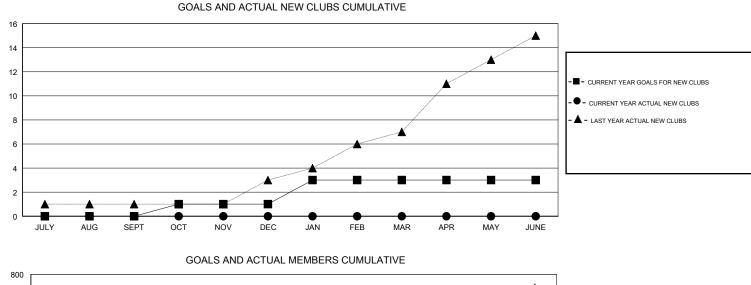

## JAYESH THAKKAR GMT:

| GMT: JAYESH THAKKAR |               |             | LOCATION INDIA |                       |                           |                         | GMT CA                                             |
|---------------------|---------------|-------------|----------------|-----------------------|---------------------------|-------------------------|----------------------------------------------------|
| Clubs               |               |             |                | Members               |                           |                         |                                                    |
|                     | RESULTS FOR   | R 2018-2019 |                | RESULTS FOR 2018-2019 |                           |                         |                                                    |
| QUARTER             | NEW CLUB GOAL | NEW CLUBS   | DROPPED CLUBS  | QUARTER               | MEMBER GROWTH NET<br>GOAL | MEMBER GROWTH<br>ACTUAL | DROPPED<br>MEMBERS ACTUAL<br>(including transfers) |
| JULY/AUG/SEPT       | 0             | 0           | 1              | JULY/AUG/SEPT         | 20                        | 22                      | 80                                                 |
| OCT/NOV/DEC         | 1             | 0           | 0              | OCT/NOV/DEC           | 15                        | 0                       | 0                                                  |
| JAN/FEB/MAR         | 2             | 0           | 0              | JAN/FEB/MAR           | 80                        | 0                       | 0                                                  |
| APR/MAY/JUNE        | 0             | 0           | 0              | APR/MAY/JUNE          | -40                       | 0                       | 0                                                  |